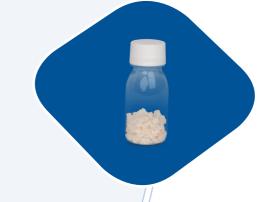

# CANCELLOUS BONE GRANULES IN VIAL

90072 - Cancellous bone granules
90074 - Cancellous bone granules
90075 - Cancellous bone granules
25 cc