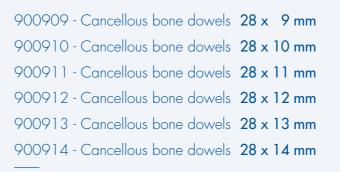

he graft site. This packaging is suitable for all bone fillings from oral surgery to neurosurgery.



### STORAGE

BIOBank grafts are delivered sterile in a double packaging that allows storage at ambient temperature up to 5 years.



#### II S F

After rehydration, BioBank bone grafts recover their natural elasticity and can be easily shaped and adapted to the graft site.





3 rue Georges Charpak 77127 Lieusaint FRANCE

Phone +33 (0)1 64 42 59 66 Fax +33 (0)1 64 42 59 60

commercial@biobank.fr www.biobank.fr

\*Cannulated bone remover (6





ORTHOPAEDIC PRODUCTS RANGE

9-00-PC1-GB Rev A/04-19



Segmental substance of benign borious Curettage of Curettage of Curettage of Curettage of Curettage of Curettage o





HALF FEMORAL HEAD
90003 - Half femoral head



# CANCELLOUS BONE DOWELS



PGP03 - Cannulated bone impactor\*



# BONE WEDGE

| 6 mm - 6°                    | 90019 - Bone wedge |
|------------------------------|--------------------|
| 8 mm - 8°                    | 90015 - Bone wedge |
| $10 \text{ mm} - 10^{\circ}$ | 90016 - Bone wedge |
| 12 mm - 12°                  | 90017 - Bone wedge |
| 14 mm - 14°                  | 90018 - Bone wedge |



# CANCELLOUS BONE BLOCK

90011 - Cancellous bone block 30 x 20 x 10 mm 90012 - Cancellous bone block 20 x 10 x 10 mm



# CANCELLOUS BONE POWDER IN SYRINGE

90035 - Cancellous bone powder 0,5 cc 90036 - Cancellous bone powder 1 cc 90037 - Cancellous bone powder 2 cc



# CANCELLOUS BONE GRANULES IN VIAL

90072 - Cancellous bone granules
90074 - Cancellous bone granules
90075 - Cancellous bone granules
25 cc



# CAN