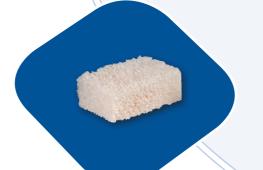

# CANCELLOUS BONE BLOCK

90011 - Cancellous bone block 30 x 20 x 10 mm 90012 - Cancellous bone block 20 x 10 x 10 mm