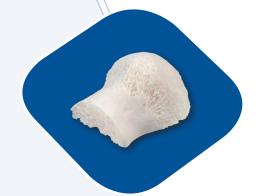

bone tissue under optimum aseptic conditions and to apply it directly to the graft site. This packaging is suitable for all bone fillings from oral surgery to neurosurgery.



### STORAGE

BIOBank grafts are delivered sterile in a double packaging that allows storage at ambient temperature up to 5 years.



#### II S F

After rehydration, BioBank bone grafts recover their natural elasticity and can be easily shaped and adapted to the graft site.





3 rue Georges Charpak 77127 Lieusaint FRANCE

Phone +33 (0)1 64 42 59 66 Fax +33 (0)1 64 42 59 60

commercial@biobank.fr www.biobank.fr

\*Cannulated bone remover (6





ORTHOPAEDIC PRODUCTS RANGE

9-00-PC1-GB Rev A/04-19



Segmental substance of benign borious Curettage of Curettage of Curettage of Curettage of Curettage of Curettage o





HALF FEMORAL HEAD
90003 - Half femoral head



# CANCELLOUS BONE DOWELS



PGP03 - Cannulated bone impactor\*



# BONE WEDGE

| 6 mm - 6°                    | 90019 - Bone wedge |
|------------------------------|--------------------|
| 8 mm - 8°                    | 90015 - Bone wedge |
| $10 \text{ mm} - 10^{\circ}$ | 90016 - Bone wedge |
| 12 mm - 12°                  | 90017 - Bone wedge |
| 14 mm - 14°                  | 90018 - Bone wedge |



# CANCELLOUS BONE BLOCK

90011 - Cancellous bone block 30 x 20 x 10 mm 90012 - Cancellous bone block 20 x 10 x 10 mm



# CANCELLOUS BONE POWDER IN SYRINGE

90035 - Cancellous bone powder 0,5 cc 90036 - Cancellous bone powder 1 cc 90037 - Cancellous bone powder 2 cc



# CANCELLOUS BONE GRANULES IN VIAL

90072 - Cancellous bone granules
90074