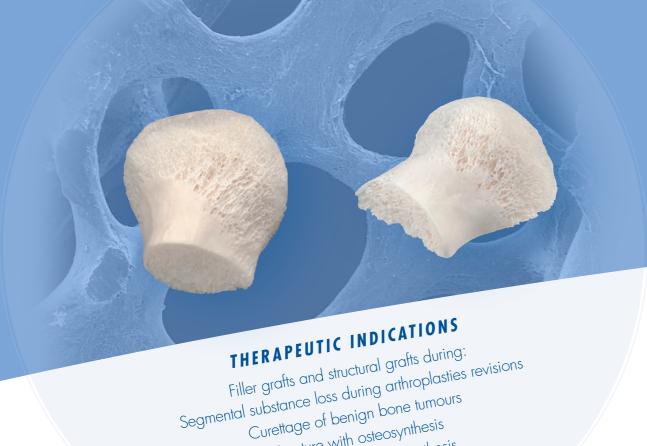

# ORIGIN OF GRAFTS

Femoral heads exclusively harvested in France from living donors.

HALF FEMORAL HEAD
90003 - Half femoral head