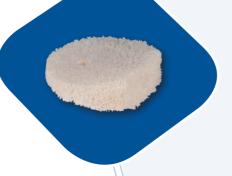

ble for all bone fillings from oral surgery to neurosurgery.



### STORAGE

BIOBank grafts are delivered sterile in a double packaging that allows storage at ambient temperature up to 5 years.



#### II S F

After rehydration, BioBank bone grafts recover their natural elasticity and can be easily shaped and adapted to the graft site.





3 rue Georges Charpak 77127 Lieusaint FRANCE

Phone +33 (0)1 64 42 59 66 Fax +33 (0)1 64 42 59 60

commercial@biobank.fr www.biobank.fr

\*Cannulated bone remover (6





ORTHOPAEDIC PRODUCTS RANGE

9-00-PC1-GB Rev A/04-19



Segmental substance of benign borious Curettage of Curettage of Curettage of Curettage of Curettage of Curettage o





HALF FEMORAL HEAD
90003 - Half femoral head



# CANCELLOUS BONE DOWELS



PGP03 - Cannulated bone impactor\*



# BONE WEDGE

| 6 mm - 6°                    | 90019 - Bone wedge |
|------------------------------|--------------------|
| 8 mm - 8°                    | 90015 - Bone wedge |
| $10 \text{ mm} - 10^{\circ}$ | 90016 - Bone wedge |
| 12 mm - 12°                  | 90017 - Bone wedge |
| 14 mm - 14°                  | 90018 - Bone wedge |



# CANCELLOUS BONE BLOCK

90011 - Cancellous bone block 30 x 20 x 10 mm 90012 - Cancellous bone block 20 x 10 x 10 mm



# CANCELLOUS BONE POWDER IN SYRINGE

90035 - Cancellous bone powder 0,5 cc 90036 - Cancellous bone powder 1 cc 90037 - Cancellous bone powder 2 cc



# CANCELLOUS BONE GRANULES IN VIAL

90072 - Cancellous bone granules
90074 - Cancellous bone granules
90075 - Cancellous bone granules
25 cc



# CANCELLOUS BONE GRANULES IN SYRINGE

9008